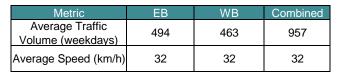

## **Vehicle Volume Summary**

 Start Date:
 2024-02-24

 Start Time:
 12:00:00 AM

 Station ID:
 R0429-01

Location: Garnet Rd Between Shelbourne St And Ansell Rd

| DATE:                | 2024     | -02-26 | 2024 | 4-02-27 | 2024           | -02-28   | 2024                        | l-02-29 | 2024                  | -03-01 |           |             |                           |        |
|----------------------|----------|--------|------|---------|----------------|----------|-----------------------------|---------|-----------------------|--------|-----------|-------------|---------------------------|--------|
|                      | MON TUE  |        | W    | /ED     | TH             | IURS     | F                           | RI      | 1                     | NK AVG | WK AVG    | HOURLY      |                           |        |
| Time:                | EB       | WB     | EB   | WB      | EB             | WB       | EB                          | WB      | EB                    | WB     | EB        | WB          | CH 1+2                    | %      |
| 12-1 AM              | 3        | 4      | 3    | 1       | 2              | 2        | 5                           | 1       | 2                     | 4      | 3         | 2           | 5                         | 0.6%   |
| 1-2 AM               | 2        | 1      | 4    | 4       | 2              | 2        | 0                           | 0       | 0                     | 1      | 2         | 2           | 3                         | 0.3%   |
| 2-3 AM               | 2        | 1      | 2    | 3       | 2              | 0        | 1                           | 1       | 3                     | 0      | 2         | 1           | 3                         | 0.3%   |
| 3-4 AM               | 1        | 2      | 1    | 1       | 4              | 2        | 3                           | 1       | 1                     | 1      | 2         | 1           | 3                         | 0.4%   |
| 4-5 AM               | 2        | 1      | 2    | 0       | 2              | 0        | 3                           | 1       | 1                     | 0      | 2         | 0           | 2                         | 0.3%   |
| 5-6 AM               | 6        | 0      | 5    | 1       | 8              | 3        | 7                           | 2       | 6                     | 2      | 6         | 2           | 8                         | 0.8%   |
| 6-7 AM               | 13       | 6      | 14   | 0       | 19             | 2        | 25                          | 8       | 17                    | 2      | 18        | 4           | 21                        | 2.2%   |
| 7-8 AM               | 30       | 11     | 35   | 13      | 39             | 11       | 38                          | 12      | 40                    | 11     | 36        | 12          | 48                        | 5.0%   |
| 8-9 AM               | 59       | 36     | 44   | 31      | 44             | 30       | 42                          | 27      | 35                    | 25     | 45        | 30          | 75                        | 7.8%   |
| 9-10 AM              | 24       | 26     | 31   | 26      | 32             | 24       | 26                          | 20      | 37                    | 27     | 30        | 25          | 55                        | 5.7%   |
| 10-11 AM             | 26       | 18     | 23   | 18      | 23             | 26       | 29                          | 25      | 23                    | 19     | 25        | 21          | 46                        | 4.8%   |
| 11-12 PM             | 28       | 21     | 17   | 24      | 31             | 21       | 28                          | 28      | 25                    | 17     | 26        | 22          | 48                        | 5.0%   |
| 12-1 PM              | 29       | 36     | 22   | 26      | 22             | 24       | 18                          | 20      | 26                    | 22     | 23        | 26          | 49                        | 5.1%   |
| 1-2 PM               | 30       | 31     | 25   | 17      | 28             | 31       | 20                          | 18      | 27                    | 33     | 26        | 26          | 52                        | 5.4%   |
| 2-3 PM               | 39       | 40     | 29   | 31      | 40             | 38       | 44                          | 33      | 36                    | 28     | 38        | 34          | 72                        | 7.5%   |
| 3-4 PM               | 31       | 44     | 26   | 42      | 26             | 46       | 26                          | 35      | 28                    | 43     | 27        | 42          | 69                        | 7.3%   |
| 4-5 PM               | 51       | 43     | 44   | 47      | 43             | 41       | 54                          | 61      | 49                    | 46     | 48        | 48          | 96                        | 10.0%  |
| 5-6 PM               | 28       | 51     | 34   | 38      | 33             | 43       | 30                          | 46      | 43                    | 38     | 34        | 43          | 77                        | 8.0%   |
| 6-7 PM               | 19       | 28     | 22   | 22      | 21             | 32       | 28                          | 27      | 31                    | 37     | 24        | 29          | 53                        | 5.6%   |
| 7-8 PM               | 26       | 20     | 19   | 17      | 25             | 27       | 46                          | 29      | 27                    | 25     | 29        | 24          | 52                        | 5.5%   |
| 8-9 PM               | 16       | 28     | 16   | 20      | 17             | 24       | 18                          | 18      | 19                    | 26     | 17        | 23          | 40                        | 4.2%   |
| 9-10 PM              | 16       | 17     | 14   | 22      | 10             | 14       | 13                          | 25      | 16                    | 31     | 14        | 22          | 36                        | 3.7%   |
| 10-11 PM             | 10       | 8      | 12   | 21      | 9              | 17       | 7                           | 13      | 22                    | 25     | 12        | 17          | 29                        | 3.0%   |
| 11-12 AM             | 3        | 4      | 5    | 9       | 8              | 8        | 6                           | 8       | 6                     | 15     | 6         | 9           | 14                        | 1.5%   |
| LANES                | 494      | 477    | 449  | 434     | 490            | 468      | 517                         | 459     | 520                   | 478    | 494       | 463         | 957                       | 100.0% |
| TOTAL                |          | 71     |      | 883     |                | 58       | 976 998                     |         |                       | 957    |           |             |                           |        |
|                      | M        | ON     |      | ΓUE     | W              | /ED      | THURS FRI                   |         |                       | WK A   |           |             |                           |        |
|                      |          | PEAK H |      |         |                |          | TOTAL VEHICLES-PEAK PERIODS |         | 2 HOUR PEAK INTERVALS |        |           |             |                           |        |
| MAX. 7 - 9 a         | am PEAK  |        | 75   | 7.8%    | between        | 8-9 AM   | 392                         |         | 6 HR TOTAL            |        |           |             | M (7 - 9 AM)              |        |
|                      |          |        |      |         |                |          |                             |         |                       |        |           | VEH / HR    | VEH / 2HR                 |        |
| MAX. 7 - 11          | am PEAK  |        | 75   | 7.8%    | between        | 8-9 AM   | 295                         |         | 4 HR TOTAL            |        | 7-8 AM    | 48          |                           | 12.8%  |
|                      |          |        |      |         |                |          |                             |         |                       |        | 8-9 AM    | 75          |                           |        |
| MAX. 11 am - 1 pm    |          | •      | 49   | 5.1%    | between        | 12-1 PM  |                             |         |                       |        |           |             | ON (11 - 1 PM)            |        |
| MAY 44               | MAY 44 0 |        | 70   | 7.50    | la advisa a si | 0.0.04   | 24 HOUR FAC                 | CIORS   |                       |        | 44.40.004 | VEH / HR    | ^=                        | 2 HR % |
| MAX. 11 am - 3 pm    |          |        | 72   | 7.5%    | between        | 2-3 PM   | 2.44                        |         | 6 24 UD EAC           | -      | 11-12 PM  | 48          |                           | 10.1%  |
| MAX. 4 - 6 pm PEAK   |          |        | 96   | 10.0%   | between        | 4-5 PM   | 2.44                        |         | 6-24 HR FACT          | 1.     | 12-1 PM   | 49          | M (4 - 6 PM)              |        |
| WAA. 4 - 6 PIII PEAK |          | ;      | 90   | 10.0%   | permeen        | 4-3 FIVI | 3.24                        |         | 4-24 HR FAC           | г      |           | VEH / HR    | W (4 - 6 PW)<br>VEH / 2HR | 2 HR % |
| MAX. 3 - 6 p         | m PFAK   |        | 96   | 10.0%   | between        | 4-5 PM   | 3.24                        |         | 7-24 HR FAU           | ••     | 4-5 PM    | VEH / HK 96 |                           |        |
| м.ж. 5 - 0 р         | LAI      | ,      |      | 10.070  | Detween        | 7 J I W  |                             |         |                       |        | 5-6 PM    | 77          |                           | 10.070 |
|                      |          |        |      |         |                |          | 1                           |         |                       |        | O O I WI  | - 11        |                           |        |