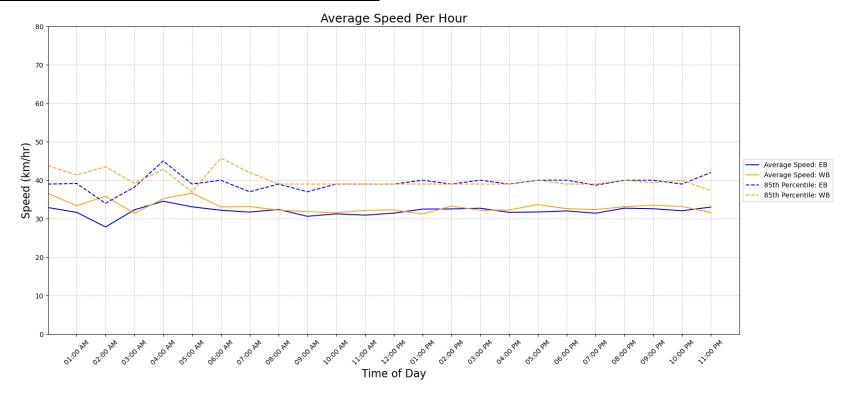

### **Vehicle Speed Summary**

Station ID: R0429-01

Location: Garnet Rd Between Shelbourne St And Ansell Rd

Dates: 2024-02-24 To 2024-03-01

| Bin Number    | 1    | 2     | 3     | 4     | 5     | 6     | 7     | 8     | 9     | 10    | 11    | 12    | 13    | 14      |
|---------------|------|-------|-------|-------|-------|-------|-------|-------|-------|-------|-------|-------|-------|---------|
| Bin Speeds    | 1-20 | 21-25 | 26-30 | 31-35 | 36-40 | 41-45 | 46-50 | 51-55 | 56-60 | 61-65 | 66-70 | 71-80 | 81-90 | 91-9999 |
| Count Total   | 257  | 682   | 1310  | 2253  | 1242  | 411   | 109   | 24    | 2     | 4     | 1     | 0     | 0     | 0       |
| Percent Total | 4%   | 11%   | 21%   | 36%   | 20%   | 7%    | 2%    | 0%    | 0%    | 0%    | 0%    | 0%    | 0%    | 0%      |

| Movements | Average Speed | 85th Percentile Speed | 95th Percentile Speed |
|-----------|---------------|-----------------------|-----------------------|
| EB        | 32 km/h       | 39 km/h               | 43 km/h               |
| WB        | 33 km/h       | 39 km/h               | 42 km/h               |
| Combined  | 32 km/h       | 39 km/h               | 43 km/h               |